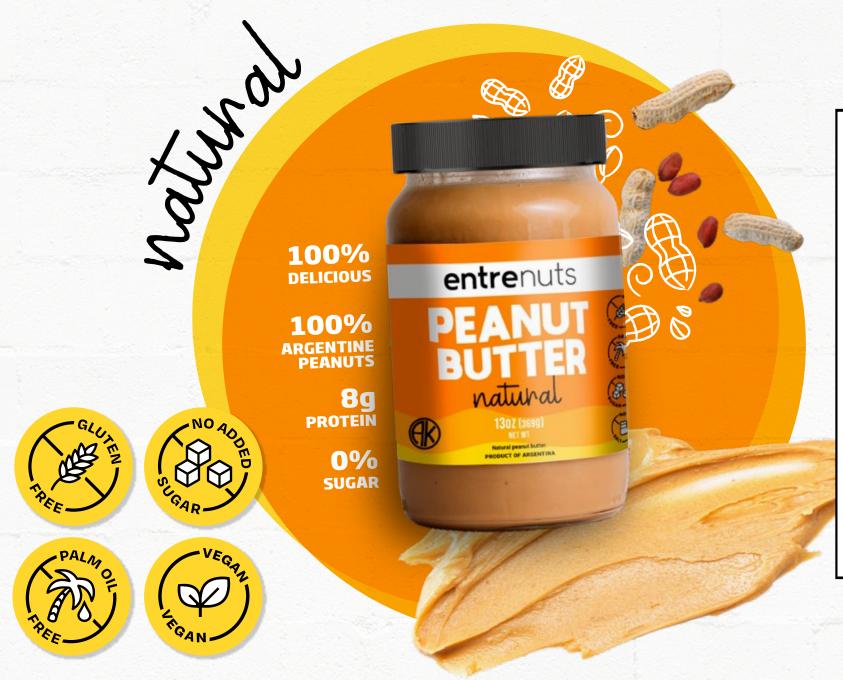

entrenuts

About 13 servings per container.

Serving size 2 Tbsp (30g)

Amount per serving **Calories** 

180

|                           | % Daily Value* |
|---------------------------|----------------|
| Total Fat 15g             | 19%            |
| Saturated Fat 2 g         | 10%            |
| Trans Fat 0 g             |                |
| Monounsaturated Fat 12 g  |                |
| Polyunsaturated Fat 1 g   |                |
| Cholesterol 0 mg          | 0%             |
| Sodium 0 mg               | 0%             |
| Total Carbohydrate 5 g    | 2%             |
| Dietary Fiber 2 g         | 7%             |
| Total Sugars 2 g          |                |
| Includes 0 g Added Sugars | 0%             |
| Protein 8 g               |                |

<sup>\*</sup> The % Daily Value (DV) tells you how much a nutrient in a serving of food contributes to a daily diet. 2000 calories a day is used for general nutrition advice.

About 13 servings per container.