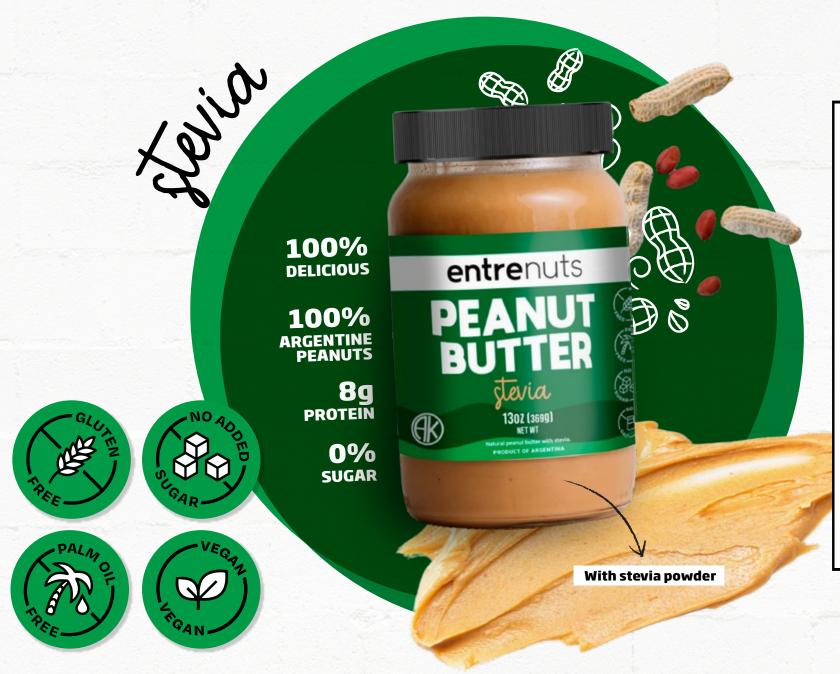

Serving size 2 Tbsp (30g)

Amount per serving **Calories** 

180

|                               | % Daily Value* |
|-------------------------------|----------------|
| Total Fat 15 g                | 19%            |
| Saturated Fat 2 g             | 9%             |
| Trans Fat Og                  |                |
| Monounsaturated Fat 12 g      |                |
| Polyunsaturated Fat 1 g       |                |
| Cholesterol 0 mg              | 0%             |
| Sodium 0 mg                   | 0%             |
| <b>Total Carbohydrate</b> 5 g | 2%             |
| Dietary Fiber 2 g             | 7%             |
| Total Sugars 2 g              |                |
| Includes 0 g Added Sugars     | 0%             |
| Protein 8 g                   |                |

<sup>\*</sup> The % Daily Value (DV) tells you how much a nutrient in a serving of food contributes to a daily diet.
2000 calories a day is used for general nutrition advice.

About 13 servings per container.