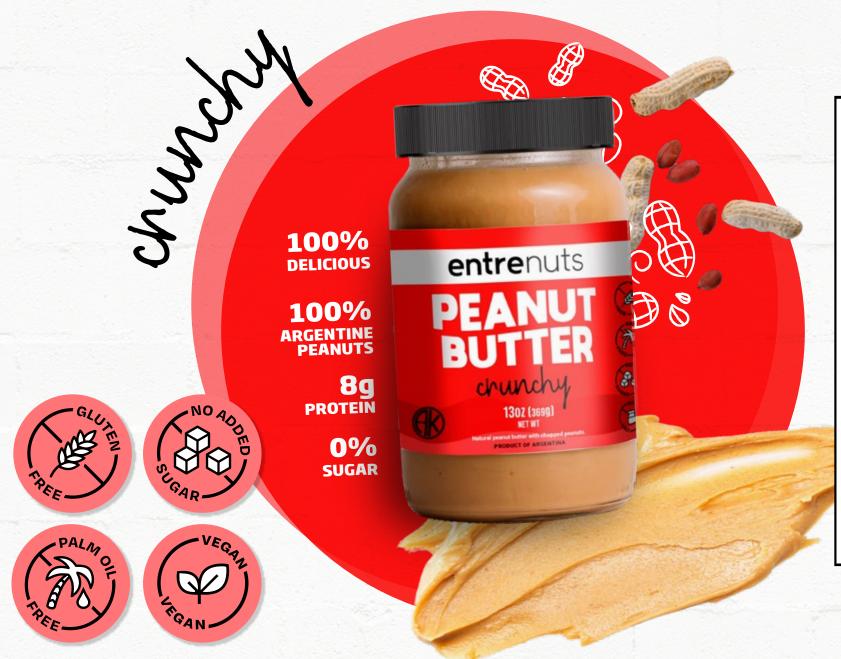

Serving size 2 Tbsp (30g)

Amount per serving **Calories** 

**170** 

|                           | % Daily Value* |
|---------------------------|----------------|
| Total Fat 14 g            | 19%            |
| Saturated Fat 2 g         | 9%             |
| Trans Fat 0 g             |                |
| Monounsaturated Fat 12 g  |                |
| Polyunsaturated Fat 1 g   |                |
| Cholesterol 0 mg          | 0%             |
| Sodium 0 mg               | 0%             |
| Total Carbohydrate 3 g    | 1%             |
| Dietary Fiber 5 g         | 16%            |
| Total Sugars 2 g          |                |
| Includes 0 g Added Sugars | 0%             |
| Protein 8 g               |                |

<sup>\*</sup> The % Daily Value (DV) tells you how much a nutrient in a serving of food contributes to a daily diet. 2000 calories a day is used for general nutrition advice.

About 13 servings per container. Serving size 2 Tbsp (30g)