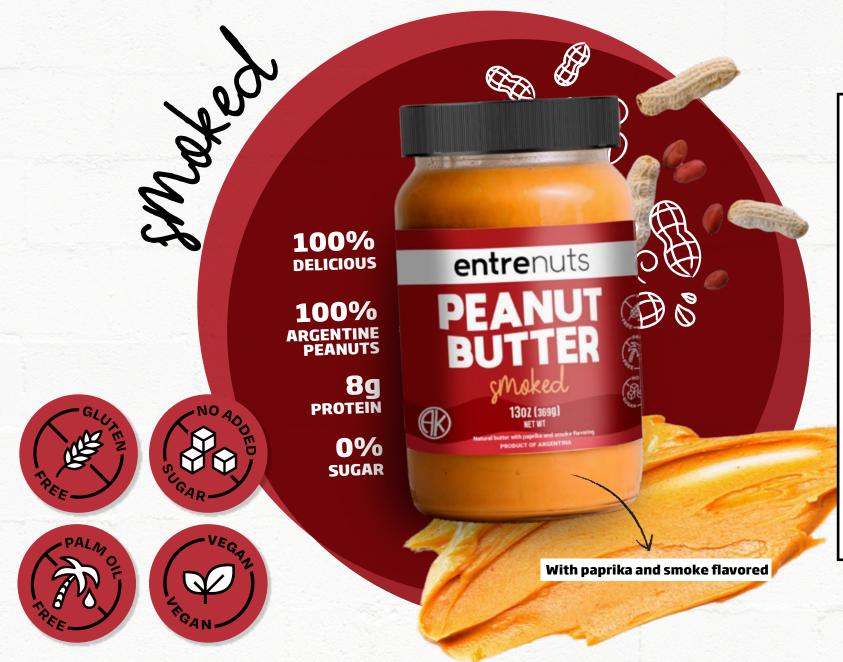

| 10%            |
| Trans Fat Og                  |                |
| Monounsaturated Fat 12 g      |                |
| Polyunsaturated Fat 1 g       |                |
| Cholesterol 0 mg              | 0%             |
| Sodium 0 mg                   | 0%             |
| <b>Total Carbohydrate</b> 5 g | 2%             |
| Dietary Fiber 3 g             | 9%             |
| Total Sugars 2 g              |                |
| Includes 0 g Added Sugars     | 0%             |
| Protein 7 g                   |                |

**Vitamin D** 0 mcg 0% | **Calcium** 12 mg 1% **Iron** 0,4 mg 2% | **Potassium** 220 mg 5%

\* The % Daily Value (DV) tells you how much a nutrient in a serving of food contributes to a daily diet. 2000 calories a day is used for general nutrition advice.









About 13 servings per container.

Serving size

2 Tbsp (30g)

# Amount per serving **Calories**

180

|                           | % Daily Value* |
|---------------------------|----------------|
| Total Fat 14g             | 18%            |
| Saturated Fat 2 g         | 8%             |
| Trans Fat 0 g             |                |
| Monounsaturated Fat 12 g  |                |
| Polyunsaturated Fat 1 g   |                |
| Cholesterol 0 mg          | 0%             |
| Sodium 64 mg              | 3%             |
| Total Carbohydrate 5 g    | 2%             |
| Dietary Fiber 2 g         | 7%             |
| Total Sugars 2 g          |                |
| Includes 0 g Added Sugars | 0%             |
| Protein 8 g               |                |

<sup>\*</sup> The % Daily Value (DV)