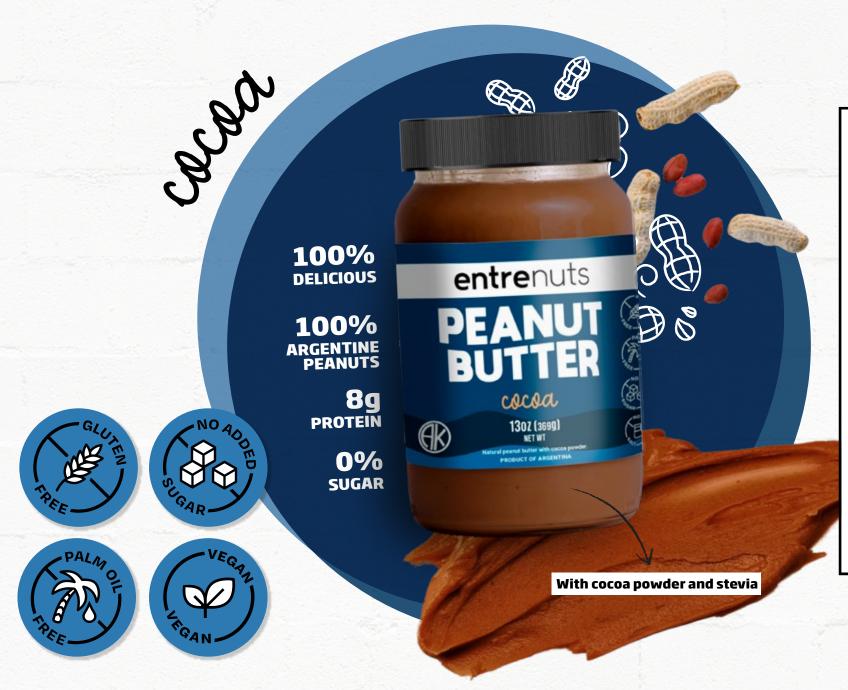

<sup>\*</sup> The % Daily Value (DV) tells you how much a nutrient in a serving of food contributes to a daily diet. 2000 calories a day is used for general nutrition advice.

100%
DELICIOUS

100% ARGENTINE PEANUTS

8g PROTEIN

> O% SUGAR

About 13 servings per container.

Serving size 2 Tbsp (30g)

Amount per serving **Calories** 

180

|                               | % Daily Value* |
|-------------------------------|----------------|
| Total Fat 15 g                | 19%            |
| Saturated Fat 2 g             | 10%            |
| Trans Fat Og                  |                |
| Monounsaturated Fat 12 g      |                |
| Polyunsaturated Fat 1 g       |                |
| Cholesterol 0 mg              | 0%             |
| Sodium 0 mg                   | 0%             |
| <b>Total Carbohydrate</b> 5 g | 2%             |
| Dietary Fiber 3 g             | 9%             |
| Total Sugars 2 g              |                |
| Includes 0 g Added Sugars     | 0%             |
| Protein 7 g                   |                |