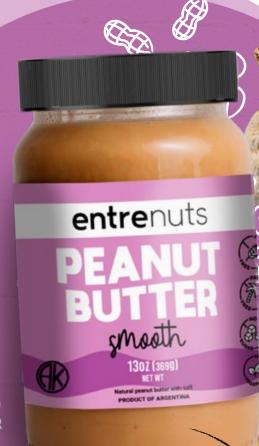

entrenuts

About 13 servings per container.

Serving size 2 Tbsp (30g)

Amount per serving **Calories** 

180

|                           | % Daily Value* |
|---------------------------|----------------|
| Total Fat 15g             | 19%            |
| Saturated Fat 2 g         | 10%            |
| Trans Fat 0 g             |                |
| Monounsaturated Fat 12 g  |                |
| Polyunsaturated Fat 1 g   |                |
| Cholesterol 0 mg          | 0%             |
| Sodium 0 mg               | 0%             |
| Total Carbohydrate 5 g    | 2%             |
| Dietary Fiber 2 g         | 7%             |
| Total Sugars 2 g          |                |
| Includes 0 g Added Sugars | 0%             |
| Protein 8 g               |                |

<sup>\*</sup> The % Daily Value (DV) tells you how much a nutrient in a serving of food contributes to a daily diet. 2000 calories a day is used for general nutrition advice.

About 13 servings per container.