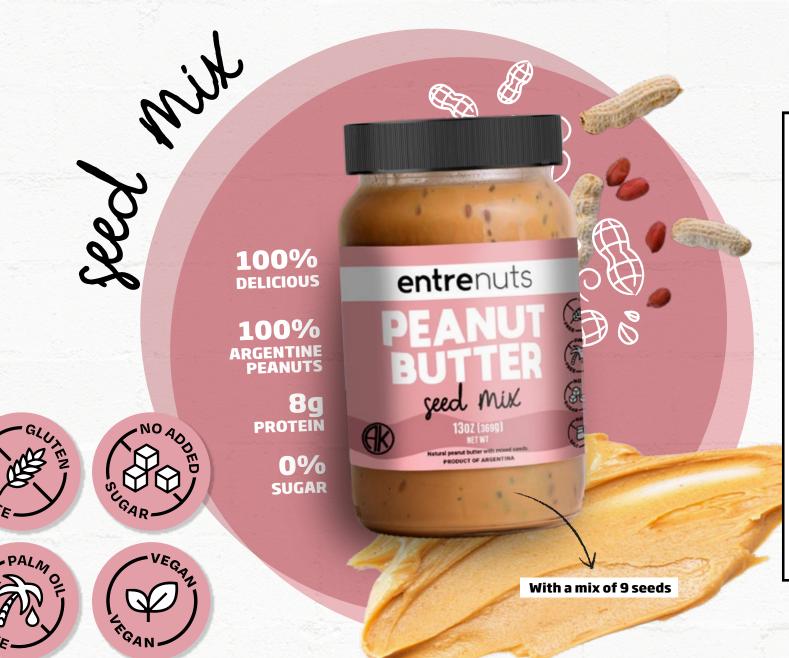

About 136 servings per container.

Serving size 2 Tbsp (30g)

Amount per serving **Calories** 

180

|                           | % Daily Value |
|---------------------------|---------------|
| Total Fat 15g             | 19%           |
| Saturated Fat 2 g         | 10%           |
| Trans Fat 0 g             |               |
| Monounsaturated Fat 12 g  |               |
| Polyunsaturated Fat 1 g   |               |
| Cholesterol 0 mg          | 0%            |
| Sodium 0 mg               | 0%            |
| Total Carbohydrate 5 g    | 2%            |
| Dietary Fiber 2 g         | 7%            |
| Total Sugars 2 g          |               |
| Includes 0 g Added Sugars | 0%            |
| Protein 8 g               |               |

<sup>\*</sup> The % Daily Value (DV) tells you how much a nutrient in a serving of food contributes to a daily diet. 2000 calories a day is used for general nutrition advice.

WWW.ENTRENUTS.COM

**Imported and distributed by:** BE GLOBAL GROUP LLC / www.beglobalgroup.com adrian.g@beglobalgroup.com +1 786 201 7689