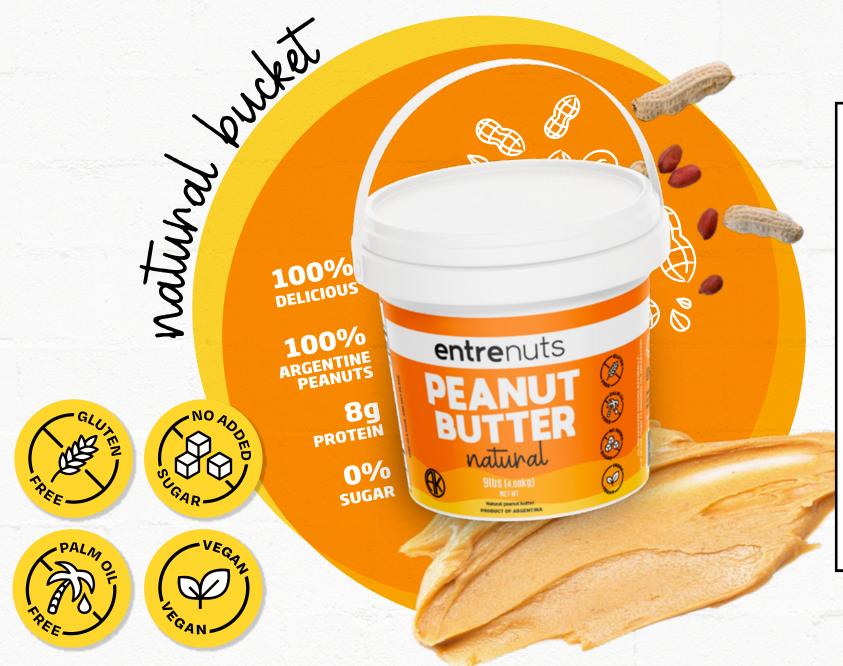

About 136 servings per container.

Serving size 2 Tbsp (30g)

Amount per serving **Calories** 

180

|                           | % Daily Value |
|---------------------------|---------------|
| Total Fat 15g             | 19%           |
| Saturated Fat 2 g         | 10%           |
| Trans Fat 0 g             |               |
| Monounsaturated Fat 12 g  |               |
| Polyunsaturated Fat 1 g   |               |
| Cholesterol 0 mg          | 0%            |
| Sodium 0 mg               | 0%            |
| Total Carbohydrate 5 g    | 2%            |
| Dietary Fiber 2 g         | 7%            |
| Total Sugars 2 g          |               |
| Includes 0 g Added Sugars | 0%            |
| Protein 8 g               |               |

<sup>\*</sup> The % Daily Value (DV) tells you how much a nutrient in a serving of food contributes to a daily diet. 2000 calories a day is used for general nutrition advice.

WWW.ENTRENUTS.COM

**Imported and distributed by:** BE GLOBAL GROUP LLC / www.beglobalgroup.com adrian.g@beglobalgroup.com +1 786 201 7689